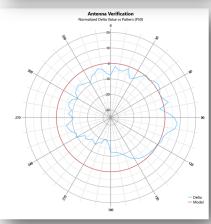

### **Report Generation**

- Generate more than 20 different reports to Excel CSV, Google Earth KML or Open Street Map PNG files
- Compare the campaign data with the CRC-Predict or Longley-Rice propagation models.
- Typical evaluation:
  - Service Coverage (Analog or HD)
  - Analog to digital power ratio
  - Potential interferers
  - SFN validation vs analog quality
  - Antenna pattern validation