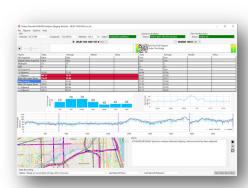

### System

The **only** intelligent HD Radio TM / FM mobile receiveranalyzer, featuring recording with real-time service quality and propagation analysis for up to 5 channels simultaneously.

HD Radio is a proprietary trademark of Xperi Corp

## **Specifications**

- Full analysis of FM Analog or HD Radio™ stations, including HD Artist Experience.
- Record power levels (or full spectrum graph display) of the main analog, lower and upper HD bands, as well as the 1<sup>st</sup> and 2<sup>nd</sup> adjacent frequencies.
- Record data points for over 20 different analog and HD metrics, including HD Acquired, HD Decoding, SNR, Multipath, Cd/No and RDS BER.
- Real-time service quality analysis comparison with propagation models generating audible alarms, available in three languages (English, Spanish and French).
- Easy model file import tool or using Octave model file generation services.
- Full campaign playback and archival of both analog and HD audio to MP3 files that can be cross-referenced with the recorded data.
- Monitoring and recording of the station logo, artist experience images and their associated metrics.

### **Report Generation**

- Generate more than 20 different reports to Excel CSV, Google Earth KML or Open Street Map PNG files
- Compare the campaign data with the CRC-Predict or Longley-Rice propagation models.
- Typical evaluation:
  - Service Coverage (Analog or HD)
  - Analog to digital power ratio
  - Potential interferers
  - SFN validation vs analog quality
  - Antenna pattern validation